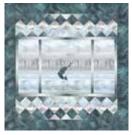

## A View From Heres

Finished Quilt: 46" x 47 1/2"

Quilt design by Lee Giesy for McKenna Ryan, featuring her signature Spectrum Digital Print collection, Painted Forest.

Sit back and relax with this breath taking view! Let your creativity come to life and add the appliqué details of your choice!

MRD6 173-Smoke

Small Moose in the distance

Mom + Baby Moose

Fish + Dragonfly pair

Dragonflies

Also offered as a Hoffman Traditional Fabric Kit

| FABRICS             | 1 KIT       | 11 KITS |
|---------------------|-------------|---------|
| MRD2 190-Ice Blue   | 1 Yard      | 1 Bolt  |
| MRD3 190-Ice Blue   | 1/4 Yard    | 1 Bolt  |
| MRD3 D21-Dusty Teal | 1 1/3 Yds.* | 1 Bolt  |
| MRD4 410-Earl Grey  | 1/4 Yard    | 1 Bolt  |
| MRD6 173-Smoke      | 5/8 Yard    | 1 Bolt  |