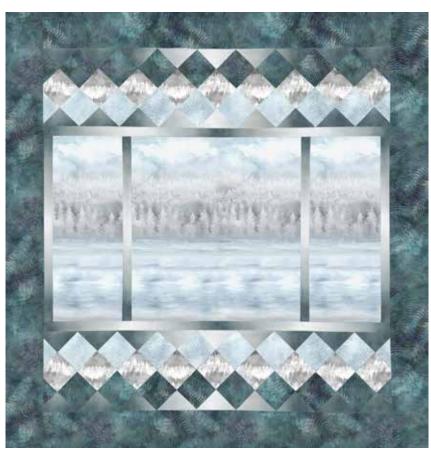

## A View From Heres

Finished Quilt: 46" x 47 1/2"

Quilt design by Lee Giesy for McKenna Ryan, featuring her signature Spectrum Digital Print collection, Painted Forest.

Sit back and relax with this breath taking view! Let your creativity come to life and add the appliqué details of your choice!